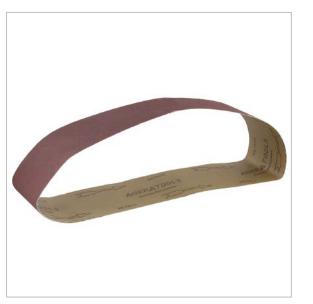

### SANDING BELT 152x1220MM

### **Product description**

High performance aluminium oxide sanding belt. The belt has a tough and durable cloth backing for a longer product life. Due to our butt joint with high-strength tape our belts have a better performance and makes it easier to control your sander. The belt can be used on various surfaces.