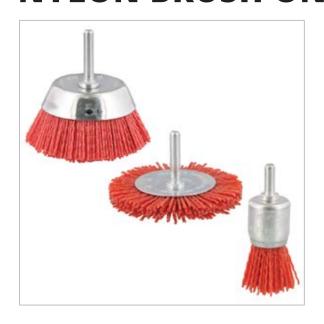

## **NYLON BRUSH ON SPINDLE**

## **Product description**

Nylon brush on spindle, with a 6 MM shank, various dimensions. These brushes are used for cleaning and polishing of any kind of wood, metallic surfaces such as automobile bodies, tile, stone and concrete and plastic materials.

## **Product information** - category DIY

| Description          | Grit     | Quantity<br>per unit | Packaging   | MOQ<br>units | Art. No.   | EAN-code      |
|----------------------|----------|----------------------|-------------|--------------|------------|---------------|
| Cup brush Ø 75 MM    | 80 (Red) | 1 pc                 | Header card | 10           | 989470-006 | 8718734414612 |
| Wheel brush Ø 75 MM  | 80 (Red) | 1 pc                 | Header card | 10           | 989475-006 | 8718734413134 |
| Pencil brush Ø 25 MM | 80 (Red) | 1 pc                 | Header card | 10           | 989425-006 | 8718734413158 |