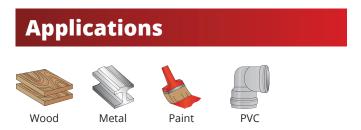

## AGERA TOOLS

## WATERPROOF HAND SANDING SHEET 230x280MM







## **Product description**

Proline GOLD waterproof sandpaper is a high quality abrasive paper that is ideal for sanding between coats, fine finishing or polishing metal, varnish and painted surfaces.

The silicon carbide mineral is bonded to its paper backing with waterproof resin, meaning that it can be used wet to reduce dust. If the paper becomes clogged, simply rinse it in clean water and re-use. The result is Proline GOLD waterproof sandpaper that gives an improved rate of cut, increased life, flexibility and a uniform, consistent finish.

Applicable for: wood, metal, paint, PVC.

## **Product information** - category painting

| Dimension    | Grit                  | Quantity p/unit | Packaging | MOQ units | Art. No.   | EAN-code      |
|--------------|-----------------------|--